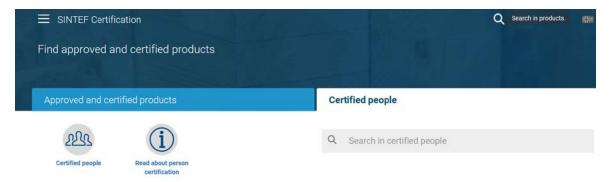

#### Webpages in Norwegian and English language

In order to find the English webpages, use the English flag in the upper right corner on the webpage:

# **Certified people**

We certify people in accordance with the INSTA 800 standard. You can now search for certified people, company name or certificate number. By choosing "certified people", a complete list of certified people will be shown.